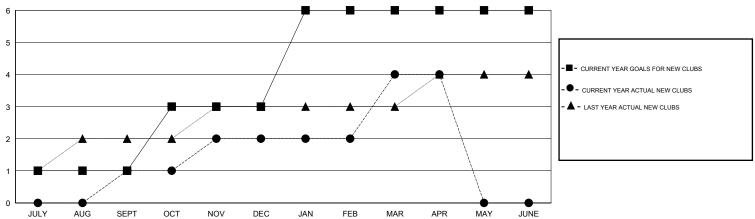

#### GOALS AND ACTUAL NEW CLUBS CUMULATIVE

# LOCATION REP OF BANGLADESH

**GMT CA** 

| Clubs                 |               |           |               | Members               |                                                                |                                                              |                                              |
|-----------------------|---------------|-----------|---------------|-----------------------|----------------------------------------------------------------|--------------------------------------------------------------|----------------------------------------------|
| RESULTS FOR 2016-2017 |               |           |               | RESULTS FOR 2016-2017 |                                                                |                                                              |                                              |
| QUARTER               | NEW CLUB GOAL | NEW CLUBS | DROPPED CLUBS | QUARTER               | NEW MEMBER GROWTH<br>NET GOAL (not reinstated<br>or transfers) | NEW MEMBER<br>GROWTH ACTUAL (not<br>reinstated or transfers) | DROPPED MEMBERS ACTUAL (including transfers) |
| JULY/AUG/SEPT         | 1             | 1         | 0             | JULY/AUG/SEPT         | 50                                                             | 202                                                          | 66                                           |
| OCT/NOV/DEC           | 2             | 1         | 2             | OCT/NOV/DEC           | 80                                                             | 129                                                          | 164                                          |
| JAN/FEB/MAR           | 3             | 2         | 0             | JAN/FEB/MAR           | 90                                                             | 65                                                           | 34                                           |
| APR/MAY/JUNE          | 0             | 0         | 0             | APR/MAY/JUNE          | -20                                                            | 16                                                           | 18                                           |