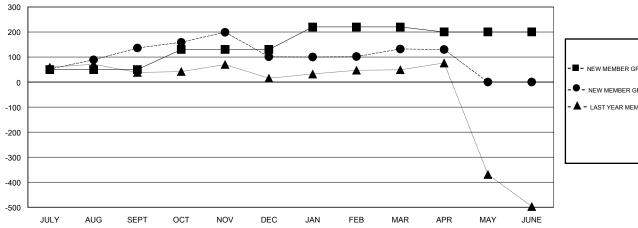

#### GOALS AND ACTUAL MEMBERS CUMULATIVE

|   | -■- NEW MEMBER GROWTH NET GOAL    |
|---|-----------------------------------|
|   | - ● - NEW MEMBER GROWTH ACTUAL    |
|   | - ▲ - LAST YEAR MEMBERSHIP ACTUAL |
|   |                                   |
|   |                                   |
| - |                                   |
|   |                                   |

# LOCATION REP OF BANGLADESH

**GMT CA** 

| Clubs                 |               |           |               | Members               |                                                                |                                                              |                                              |
|-----------------------|---------------|-----------|---------------|-----------------------|----------------------------------------------------------------|--------------------------------------------------------------|----------------------------------------------|
| RESULTS FOR 2016-2017 |               |           |               | RESULTS FOR 2016-2017 |                                                                |                                                              |                                              |
| QUARTER               | NEW CLUB GOAL | NEW CLUBS | DROPPED CLUBS | QUARTER               | NEW MEMBER GROWTH<br>NET GOAL (not reinstated<br>or transfers) | NEW MEMBER<br>GROWTH ACTUAL (not<br>reinstated or transfers) | DROPPED MEMBERS ACTUAL (including transfers) |
| JULY/AUG/SEPT         | 1             | 1         | 0             | JULY/AUG/SEPT         | 50                                                             | 202                                                          | 66                                           |
| OCT/NOV/DEC           | 2             | 1         | 2             | OCT/NOV/DEC           | 80                                                             | 129                                                          | 164                                          |
| JAN/FEB/MAR           | 3             | 2         | 0             | JAN/FEB/MAR           | 90                                                             | 65                                                           | 34                                           |
| APR/MAY/JUNE          | 0             | 0         | 0             | APR/MAY/JUNE          | -20                                                            | 16                                                           | 18                                           |